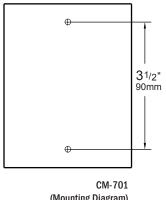

<sup>\*</sup>NOTE: Switch configurations indicated are when the pull station cover is closed/ reset. When pull stations are released, switch contacts will be opposite to those indicated above.

(Mounting Diagram)