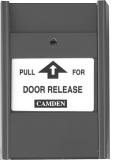

### **PULL STATIONS**

CM-701

CM-721 (Show with optional lift cover)

#### **DESCRIPTION**

CAMDEN DOOR CONTROLS, CM-700 series pull stations meet the stringent demands of emergency pull station controls. They are designed for single gang mounting and protrude only 3/4" from the wall. They are easily reset with a small screwdriver. Available in blue or yellow, they are an ideal solution for varied pull station requirements.

#### **APPLICATION**

CAMDEN DOOR CONTROLS, CM-700 series pull stations are the ideal solution wherever an emergency release is required. Applications include Door Release and on emergency exit doors. Not rated for fire alarm applications.

#### ORDERING INFORMATION

| DESCRIPTION                   | MODEL     | MODEL    | MODEL         |
|-------------------------------|-----------|----------|---------------|
| BLUE PULL STATIONS*           | 1 x N/C   | 2 x N/C  | 1 N/O + 1 N/C |
| PULL FOR DOOR RELEASE         | CM-701    | CM-702   | CM-703        |
| PULL IN CASE OF EMERGENCY     | CM-701E   | CM-702E  | CM-703E       |
| AS ABOVE, ENGLISH/SPANISH     | CM-701SP  | CM-702SP | CM-703SP      |
| PULL FOR EMERGENCY ASSISTANCE | CM-701EA  | CM-702EA | CM-703EA      |
| YELLOW PULL STATIONS*         | 1 x N/C*  | 2 x N/C* |               |
| PULL IN CASE OF EMERGENCY     | CM-721    | CM-722   |               |
| OPTION                        |           |          |               |
| FOR CLEAR LIFT COVER ADD      | CM-XXX-PC |          |               |
| PLASTIC GLASS-BREAK RODS      | CM-700GL  |          |               |
|                               |           |          |               |