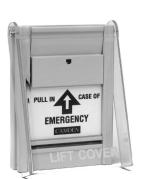

### **PULL STATIONS**

CM-701

CM-721 (Show with optional lift cover)

## **FEATURES**

- AVAILABLE IN BLUE OR YELLOW
- ENGLISH, FRENCH AND SPANISH **VERSIONS**
- STANDARD SINGLE GANG MOUNT
- OPTIONAL CLEAR LIFT COVER
- OPTIONAL GLASS BREAK RODS
- AVAILABLE WITH N/O, N/C OR BOTH N/O AND N/C SWITCHES, 1 A @ 30 V DC

#### ORDERING INFORMATION

| DESCRIPTION                   | MODEL     | MODEL    | MODEL         |
|-------------------------------|-----------|----------|---------------|
| BLUE PULL STATIONS*           | 1 x N/C   | 2 x N/C  | 1 N/O + 1 N/C |
| PULL FOR DOOR RELEASE         | CM-701    | CM-702   | CM-703        |
| PULL IN CASE OF EMERGENCY     | CM-701E   | CM-702E  | CM-703E       |
| AS ABOVE, ENGLISH/SPANISH     | CM-701SP  | CM-702SP | CM-703SP      |
| PULL FOR EMERGENCY ASSISTANCE | CM-701EA  | CM-702EA | CM-703EA      |
| YELLOW PULL STATIONS*         | 1 x N/C*  | 2 x N/C* |               |
| PULL IN CASE OF EMERGENCY     | CM-721    | CM-722   |               |
| OPTION                        |           |          |               |
| FOR CLEAR LIFT COVER ADD      | CM-XXX-PC |          |               |
| PLASTIC GLASS-BREAK RODS      | CM-700GL  |          |               |
|                               |           |          |               |